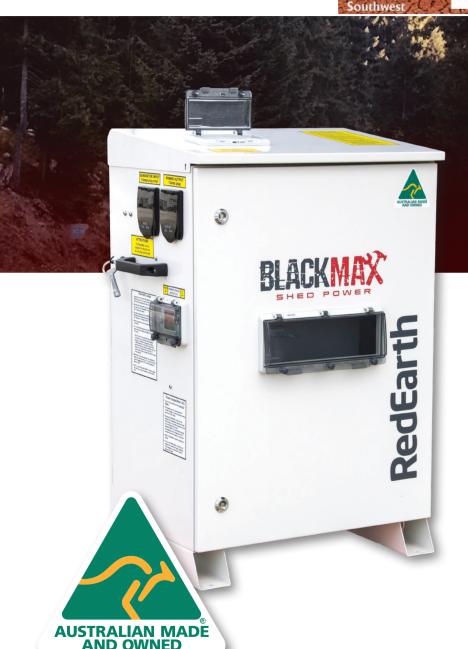

# BlackMax Pro OFF-GRID POWER

## ALL-IN-ONE STANDALONE POWER SYSTEM

Our BlackMax Pro Solar Systems are designed for applications with a daily power use from as little as 2kWh/day to more than 10kWh/day.

We've done all the groundwork for you. The solar panels, hardware, cabling, mounting equipment for tin roofs and electronics are expertly matched and assembled saving you precious time.

#### **Australian Made**

RedEarth prides itself being Australian made and

owned, supporting local economy and ensuring a quality product.

**Power Output** 

5000W continuous VA & 10000 VA Surge

**Battery Options** 

0 to 2 battery modules (0 - 6.6kWh)

**Dimensions** 

94H x 70W x 45D (cm)

Weight (max.)

126kg (with 2 batteries)