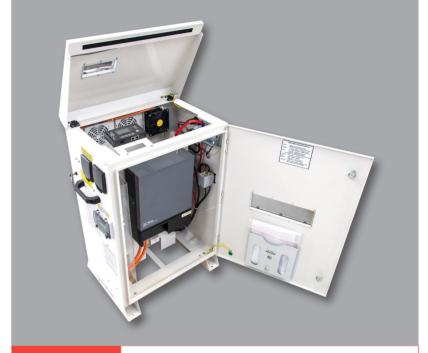

#### **High Quality**

Fully engineered, factory assembled and tested in Brisbane.

#### Easy to Install Battery System (<3 hours)

All-in-one system! Plug and play connection to PV panels and a backup generator. Ensure it is installed on a dry surface in the shade, by your certified installer.

#### **Warranty & Support**

Our systems are fully backed with our 5-year repair/ replacement warranty. We can monitor and support your system directly from our team located in Brisbane.

Solar Input

Connect up to 6.6kW of Solar panels to the MPPT's (max. 450Vdc)

**Battery Voltage** 

48Vdc nom.

Electrical Connection

Monitoring

ISA output plug

Bluetooth

- · Option to hard-wire to external switch board
- ISA input plug (for generator)
- - On mobile devices and PC (subject to network availability)
  - Detachable Display (Cat5 cable up to 15m)
  - Optional remote monitoring